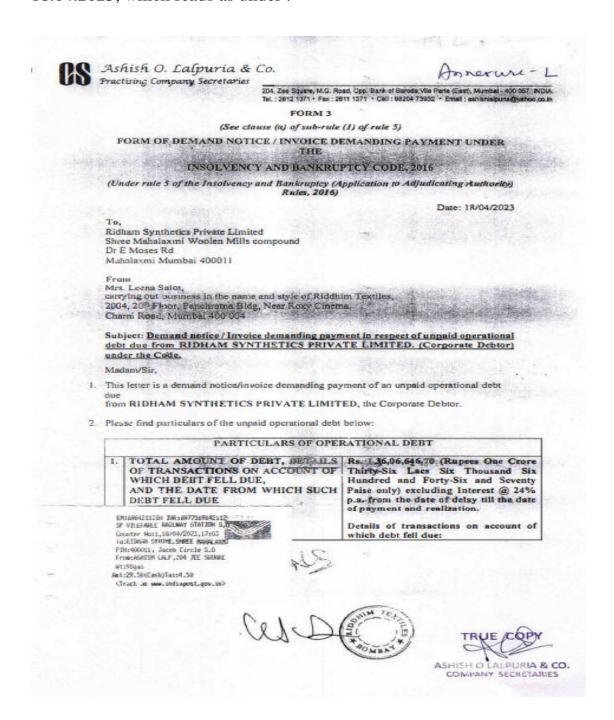

- **20.** The Appellant submitted that, in the present case, the Respondent has merely made a general and unsubstantiated assertion regarding the alleged unsatisfactory quality of goods, attempting to establish a frivolous dispute through a WhatsApp message that is vague and does not specify the exact invoice or product to which the purported dispute pertains. Furthermore, in its pleadings before the Adjudicating Authority, the Respondent has failed to identify the specific invoice(s) or product(s) in relation to which the alleged dispute is raised. 21. The Appellant submitted that the Adjudicating Authority, having concluded that any dispute pertained only to Invoice No. RT044, failed to recalculate the total admitted and undisputed default amount, which remains well above the statutory threshold of Rupees One Crore. Even after excluding the sum of Rs. 85,285/- (allegedly disputed), the admitted default stands at Rs. 1,14,00,616.02, as acknowledged by the Respondent in its e-mail dated 23rd June 2022. This figure is further substantiated by the subsequent payment of Rs. 25,00,000/- on 25th October 2022, reducing the admitted liability to Rs. 1,14,85,901.02. The Adjudicating Authority has erroneously disregarded this clear e-mail acknowledgment of debt and instead relied on an earlier WhatsApp message dated 24th July 2018, which is neither relevant nor substantiated.
- 22. The Appellant submitted that the Respondent has clearly acknowledged a debt exceeding Rupees One Crore, and as per Form 5A, the defaulted amount remained unpaid as of the petition date. The Adjudicating Authority erred in concluding that the debt was not crystallized, despite its limited role under

Merchants' Mahajan, thereby acknowledging the existence of genuine preexisting disputes regarding the goods in question. Despite having already invoked arbitration, the Appellant subsequently, on 18.04.2023, issued a fresh and malafide Demand Notice under Section 8 of the Code, claiming an increased and unsubstantiated amount of Rs. 1,36,06,646/-. The Respondent submitted that he replied to the Appellant's Demand Notice on 26.04.2023, denying the alleged claims and reiterating the existence of pre-existing disputes regarding the goods supplied, for which arbitration had already been invoked by the Appellant. Despite this, in June 2023, the Appellant filed an application under Section 9 of the Code seeking initiation of CIRP against the Respondent, disregarding the settled legal principle that such proceedings are not maintainable where genuine disputes and ongoing arbitration exist.