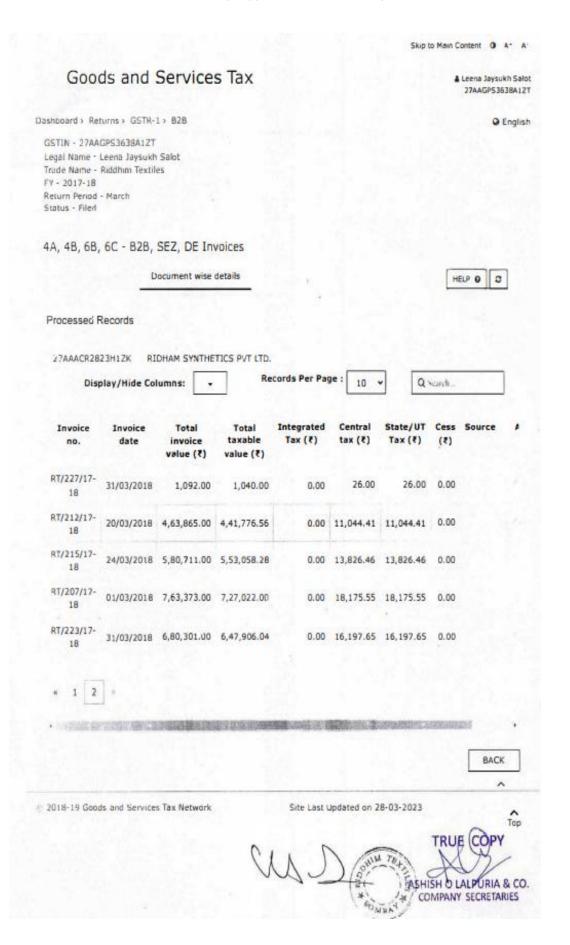

Section 9 of the Code, which is not to adjudicate the quantum of debt but to assess whether the default exceeds the statutory threshold. Upon being satisfied that the default was above Rupees One Crore, the Adjudicating Authority ought to have admitted the matter into CIRP. The Appellant submitted that the Adjudicating Authority also failed to provide the Appellant an opportunity to rectify any authorization defect in accordance with the proviso to Section 9(5)(ii) of the Code, which mandates granting seven days to cure such defects before passing an order.

- **23.** Concluding his arguments, the Appellant requested this Appellate Tribunal to set aside the Impugned Order and allow his appeal.
- **24.** Per contra, the Respondent denied all averments made by the Appellants as misleading and baseless.
- 25. The Respondent submitted that, in several instances, the Appellant raised invoices without actually supplying any goods against the corresponding Purchase Orders, as evidenced by invoices RT/207/17-18 and RT/228/17-18 dated 01.03.2019 and 31.03.2018, for which no goods were delivered. The Appellant has failed to provide any proof of supply in support of its claims for payment in its Section 9 application. Additionally, in cases where goods were supplied, some consignments were found to be defective, as demonstrated by the Respondent's Quality Test Reports, and therefore, the Appellant is not entitled to payment for such defective goods.

- 26. The Respondent submitted that the issue of defective goods supplied by the Appellant was promptly brought to the Appellant's attention, including through text messages sent on 24.07.2018, wherein the Respondent specifically highlighted the inferior quality of the goods received. The Respondent also communicated multiple customer complaints regarding the substandard goods on several other occasions. In response, the Appellant assured the Respondent that it would either rectify the defects or replace the faulty goods; however, despite these assurances, the Appellant failed to take any remedial action.
- 27. The Respondent submitted that the Appellant attempted to deliver a batch of goods on 24.08.2022 through its sister concern, Virchand Govardhan LLP,; however, these goods were rejected due to the presence of iron particles, rendering them unsuitable for textile processing. Furthermore, the Respondent independently sold processed textile goods to the Appellant and its affiliates, for which the Appellant has not made full payment to date. Accordingly, a proper reconciliation of all mutual transactions would reveal that it is, in fact, the Appellant who owes money to the Respondent, and not vice versa, with the Respondent having already paid for all defect-free materials supplied by the Appellant.
- **28.** The Respondent submitted that, notwithstanding the factual position outlined above, the Appellant, by letter dated 24.03.2023, unexpectedly demanded a sum of Rs. 1,13,91,147/- from the Respondent and sought reference of the alleged disputes to arbitration under the Rules of the Mumbai Textile

**40.** Since three invoices has been referred to in the Impugned Order, which according to the Adjudicating Authority becomes root for the pre-existing dispute, we will go into these three invoices. The first two invoices are with reference to non-delivery of goods and third invoice is with relation to inferior quality.

The first two invoices reads as under:-